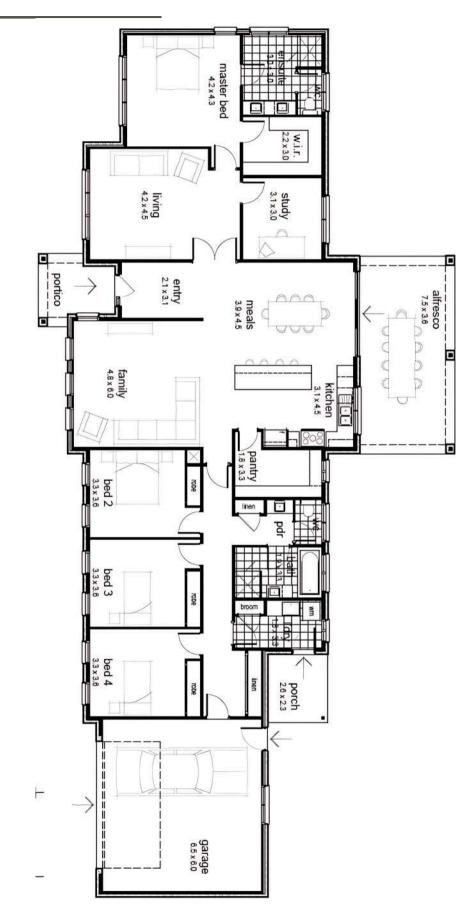

## **Property Features**

- 4 Bedrooms
- Study
- 2.5 Bathrooms Large Alfresco
- 2 Living Rooms Double Garage

**CONTACT OUR SALES CONSULTANTS** 

Gavan Schultz

Maddi Zak

Chris Hall

0417 125 724

0447 177 325

## LOT 807 Riverboat Drive, Murray Park Estate

House Width 15770mm House Length 32820mm

Total House Area - 317.4m<sup>2</sup>
Total Block Area - 1170m<sup>2</sup>

Minimum Block Width 18000mm

From ~ \$1,024,363