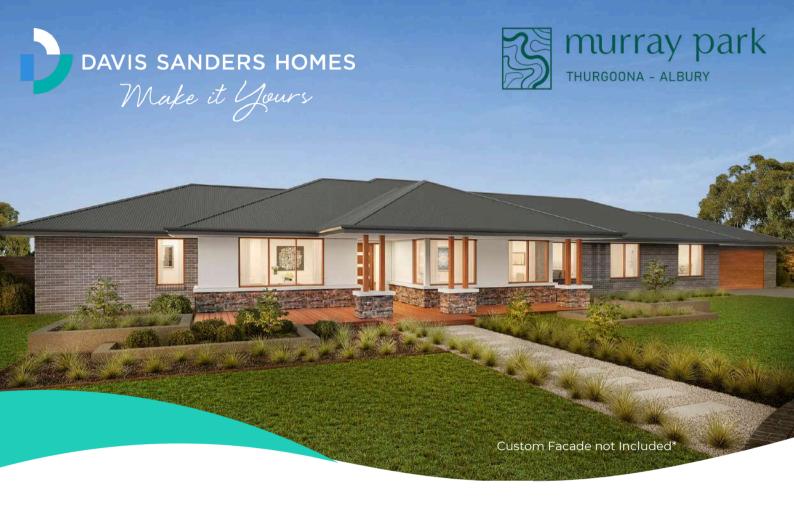

## COLORADO 35 **HOUSE & LAND PACKAGE**

Get your dream home with our house and land package deal!

## COLORADO 35

## LOT 807 Riverboat Drive, Murray Park Estate

House Width 15770mm House Length 32820mm

Total House Area - 317.4m<sup>2</sup>
Total Block Area - 1170m<sup>2</sup>

Minimum Block Width 18000mm

From ~ \$1,024,363